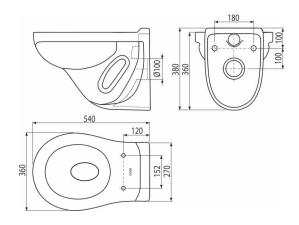

# Application

For installing on pre-wall installation systems For wall mounting

## Features

- Color: white
- Deep flushing
- Compatible with WC seats A60, A601, A602, A603, A604, A606, A64SLIM
- Material: ceramic

WC ALCA Wall-hung WC

#### Attachment pitch 180 mm

### Scope of supply Toilet bowl

## . .

| C | )rd | ler | num | ber, | Log | istic | ; int | form | at | ion |  |
|---|-----|-----|-----|------|-----|-------|-------|------|----|-----|--|
|   |     |     |     |      |     |       |       |      |    |     |  |

|             |               | Weight                     | Dimensions         | Quantity           |
|-------------|---------------|----------------------------|--------------------|--------------------|
| Code        | EAN           | (piece   packing   palett)