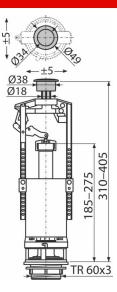

Technical specifications

Functional requirements class I

Height adjustment range 310-405 mm