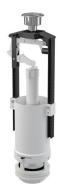

## A2000-CHROM **Flush valve with STOP button**

#### Features

- STOP button to adjust the amount of discharged water
- The design allows optimum height adjustment of the valve according to the
- height of the cistern
- Material: ABS
- Option of the setting the button off the axis of the valve
- START/STOP chrome button
- START/STOP flushing mechanism (flushing is terminated by pressing the button again)

### Scope of supply

- START/STOP chrome button • Valve
- Outlet DN60 mm for installation in the cistern