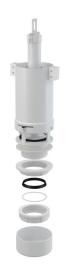

- Scope of supply
  Cover of the outlet pipe Ø50 mm
- Outlet Ø60 mm for mounting in cistern with an outlet diameter for connecting