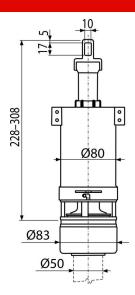

# A02

### Flush valve for low level cistern





### Application

For low tank installation

For replacement

- STOP button to adjust the amount of discharged water
- The design allows optimum height adjustment of the valve according to the  $\,$ height of the cistern
- Material: ABS

- Scope of supply
  Cover of the outlet pipe Ø50 mm
- Outlet Ø60 mm for mounting in cistern with an outlet diameter for connecting

### Order number, Logistic information

|      |               | Weight                     | Dimensions                   | Quantity           |
|------|---------------|----------------------------|------------------------------|--------------------|
| Code | EAN           | (piece   packing   palett) | (piece   packing)            | (packing   palett) |
| A02  | 8594045930115 | 0,34   8,45   155,1 kg     | 300×100×100   590