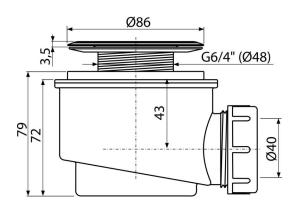

#### **Features**

- Material: polypropylene, thermally and chemically resistant, longitudinally welded
- Waste can be connected using elbow A52
- Self-cleaning design of trap
- Building height 79 mm

### Warranty

2/3 years \*

- Technical specifications
  Flow rate 47 l/min
  Thermal resistance 95 °C
- Odour trap 50 mm