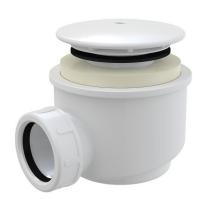

# A47B-60

Shower waste and trap, white-polished

#### Application

To drain the water from the shower trays For shower trays without overflow For shower trays with a drain outlet Ø60 mm

#### **Features**

Material: polypropylene, thermally and chemically resistant, longitudinally welded

Norms

- Waste can be connected using elbow A52
- Self-cleaning design of trap
- Building height 79 mm
- Removable basket for debris