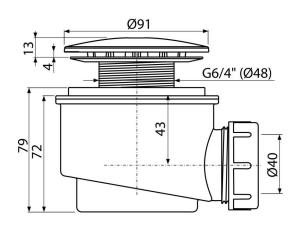

#### **Features**

Material: polypropylene, thermally and chemically resistant, longitudinally welded

Norms

- Waste can be connected using elbow A52
- Self-cleaning design of trap
- Building height 79 mm
- Removable basket for debris

## Warranty

EN 274 2/3 years \*

- Technical specifications
  Flow rate 48 l/min 48 l/min
  Thermal resistance 95 °C
- Odour trap 50 mm