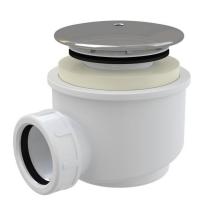

# A47CR-60

Shower waste and trap, chrome

#### **Features**

- Material: polypropylene, thermally and chemically resistant, longitudinally welded
- Waste can be connected using elbow A52
- Self-cleaning design of trap
- Building height 79 mm
- Removable basket for debris

## Scope of supply

- Assembly kit
- Chrome-plated waste and trap cover
- Waste and trap body