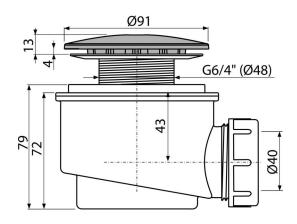

#### **Features**

- Material: polypropylene, thermally and chemically resistant, longitudinally welded
- Waste can be connected using elbow A52
- Self-cleaning design of trap
- Building height 79 mm
- Removable basket for debris

## Technical specifications

- Flow rate 49 l/min
- Thermal resistance 95 °C
- Odour trap 50 mm

<sup>\*</sup> For more information about warranty visit https://www.alcadrain.com/warranty.
© 2024 Alcadrain s.r.o | Changes in dimensions and design reserved. | www.alcadrain.com