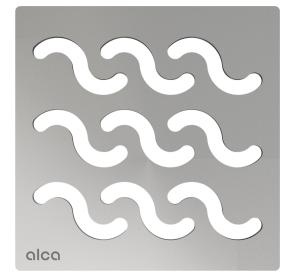

# **MPV002** Design grid 102×102 mm stainless steel-polished

Application For floor drains with a grid size 105×105 mm For use indoors and outdoors

### Features

- Solid brass grid 102×102×4 mm
  Material: stainless steel AISI 304, DIN 1.4301

# Scope of supply Design stainless steel grid