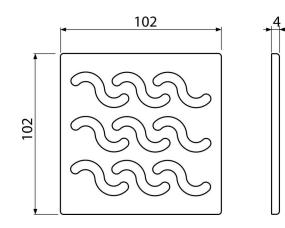

### Features

- Solid brass grid 102×102×4 mm
  Material: stainless steel AISI 304, DIN 1.4301

## Order number, Logistic information

|                          |               | Weight                     | Dimensions        | Quantity           |
|--------------------------|---------------|----------------------------|-------------------|--------------------|
| Code                     | EAN           | (piece   packing   palett) | (piece   packing) | (packing   palett) |
| MPV002                   | 8594045930399 | 0,26   0,26   - kg         | 106×106×7   – mm  | 1   - pc           |
| Warranty                 | Norms         |                            |                   |                    |
| 2/2 years *              | EN 1253       |                            |                   |                    |
| Technical specifications |               |                            |                   |                    |