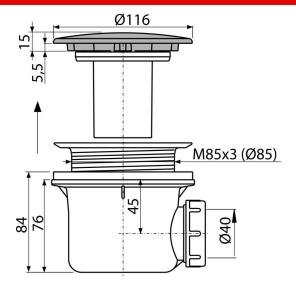

#### Features

- Material: polypropylene, thermally and chemically resistant, longitudinally welded
- Waste can be connected using elbow A52
- Fully cleanable up to the waste pipe
- Building height 84 mm

- Flow rate 43 l/min
- Thermal resistance 95 °C

Odour trap 50 mm