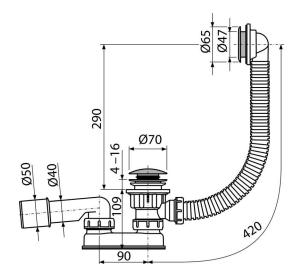

## Technical specifications

- Resistance of odour trap against the pressure 588 Pa
- Flow rate 48,6 l/min
- Overflow flow rate 42 l/min
- Thermal resistance 95 °C
- Odour trap 50 mm