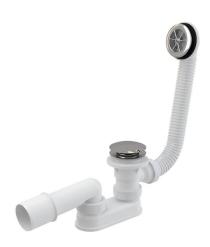

## Shower waste and trap CLICK/CLACK, metal

## Application

To drain the water from the deep shower tray For shower trays with overflow

#### **Features**

- Overflow flexi pipe
- Closing waste by CLICK/CLACK
- Shower waste and overflow system
- Wet odour trap with swivel elbow

#### Scope of supply

- Waste outlet wrench 6/4"
- Assembly kit
- Chrome-plated metal plug
- Chrome-plated brass outlet grid
- Chrome-plated plastic overflow grid
- Waste and trap body with overflow
- Odour trap of polypropylene, thermally and chemically resistant, longitudinally welded