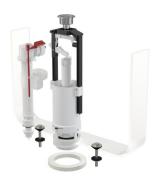

### Features

- STOP button to adjust the amount of discharged water
- The design allows optimum height adjustment of the valve according to the
- height of the cistern
- Low sensitivity to the changing pressure in the water main
- Option of the setting the button off the axis of the valve
- Adjustable water level
- Plastic thread length 39 mm
- Smooth closing without any shocks
- START/STOP chrome button
- START/STOP flushing mechanism (flushing is terminated by pressing the button . again)
- Built-in filter to trap dirt
- Scope of supply
- Fixation set: screw M8×65 – 2 pcs
- Inlet fill valve A17-1/2"
- Seal kit
- Flush valve A2000