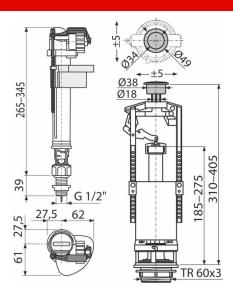

**Technical specifications** 

Acoustic group II <30 dB 

Recommended operating pressure 0,5-0,8 MPa 

Functional requirements class I 

Working range 0,05-0,8 MPa

Height adjustment range 310-405 mm