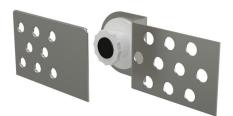

### Features

Bath access metal door (underneath the tiles)

- Material: metal
- The bath doors become part of the tiles, they are also height adjustable

Scope of supply

Lower part with magnet

Top part for glueing tiles