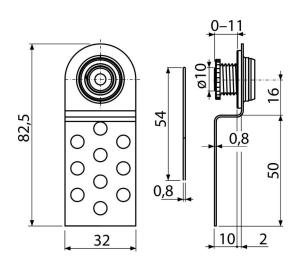

Warranty 2/2 years \*

Technical specifications

Load capacity of 1 pc of magnet 1 kg