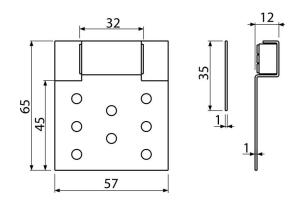

## Top part for glueing tiles

| Order | number  | l onistic ir | formation |
|-------|---------|--------------|-----------|
| oruci | number, | LOGISTIC II  | nonnation |

|        |               | Weight                     | Dimensions                | Quantity           |
|--------|---------------|----------------------------|---------------------------|--------------------|
| Code   | EAN           | (piece   packing   palett) | (piece   packing)         | (packing   palett) |
| AVD005 | 8594045930566 | 0,17   17,30   - kg        | 65×14×57   750×260×200 mm | 100   - pc         |
|        |               |                            |                           |                    |