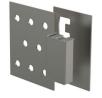

## Application

To cover the service opening

## Features

- Bath access metal door (underneath the tiles)
- Material: metal
- Bath doors become part of the tile

Scope of supply

Lower part with magnet