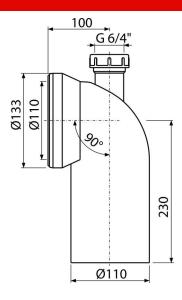

# A90-90P40

WC connector – Elbow 90° with connecting pitches DN40

#### **Features**

- Material: polypropylene
  Possibility of connecting washbasin waste Ø40 mm or an air admittance valve
- Waste outlet connection 110 mm
- Inclination angle 90°