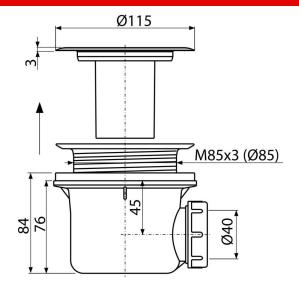

- Waste can be connected using elbow A52
- Fully cleanable up to the waste pipe
- Building height 84 mm

- Flow rate 43 l/min
- Thermal resistance 95 °C

Odour trap 50 mm