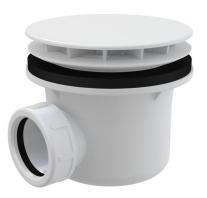

#### Application

To drain the water from the shower trays For shower trays without overflow

For shower trays with a drain outlet Ø90 mm

#### Features

Material: polypropylene, thermally and chemically resistant, longitudinally welded

- Waste can be connected using elbow A52
- . Fully cleanable up to the waste pipe
- Building height 84 mm

### Scope of supply

- White plastic waste and trap cover
- Assembly kit
- Waste and trap body