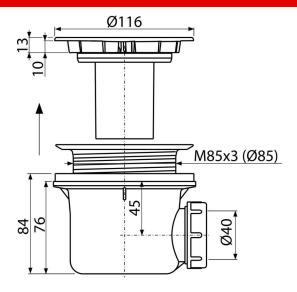

#### Features

Material: polypropylene, thermally and chemically resistant, longitudinally welded

- Waste can be connected using elbow A52
- . Fully cleanable up to the waste pipe
- Building height 84 mm

- Flow rate 43 l/min
- Thermal resistance 95 °C
- Odour trap 50 mm