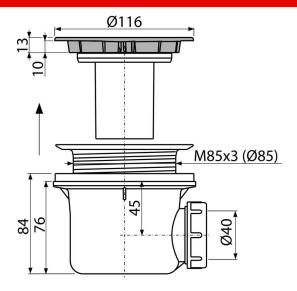

## Application

To drain the water from the shower trays For shower trays without overflow

For shower trays with a drain outlet Ø90 mm Features

Material: polypropylene, thermally and chemically resistant, longitudinally welded

- Waste can be connected using elbow A52
- Fully cleanable up to the waste pipe
- Building height 84 mm

nical spe ications Flow rate 43 l/min

Thermal resistance 95 °C

Odour trap 50 mm