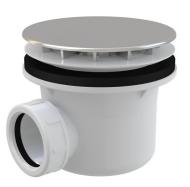

## Application

To drain the water from the shower trays For shower trays without overflow

For shower trays with a drain outlet Ø90 mm Features

Material: polypropylene, thermally and chemically resistant, longitudinally welded

- Waste can be connected using elbow A52
- Fully cleanable up to the waste pipe
- Building height 84 mm

## Scope of supply

- Assembly kit
- Chrome-plated plastic waste and trap cover