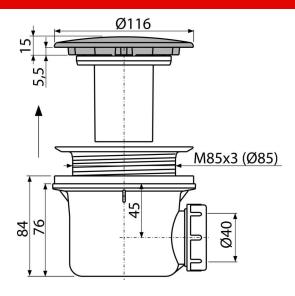

#### **Features**

- Material: polypropylene, thermally and chemically resistant, longitudinally welded
- Waste can be connected using elbow A52
- Fully cleanable up to the waste pipe
- Building height 84 mm

# Warranty

Norms EN 274 2/3 years \*

- Technical specifications
  Flow rate 43 l/min
  Thermal resistance 95 °C
- Odour trap 50 mm