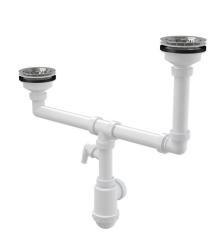

# **A454P**

Double sink wastes and trap with stainless steel grids DN115 and connector, two-level

#### Application

For two-piece sinks with different depth

### Scope of supply

- Stainless steel outlet grid 2 pcs
- Stainless steel plug 2 pcs
- Waste and trap body with two outlets and connector