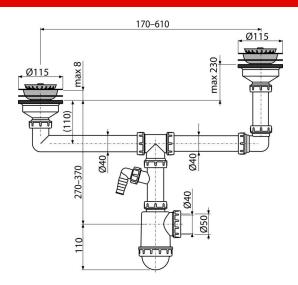

#### **Features**

- Material: polypropylene
- With connector for washing machine or dishwasher
- Screen on the waste serves as a plug
- Waste outlet ready for connection to drain pipe Ø50 mm or Ø40 mm

### **Technical specifications**

- Hose connector 17 mm
- Flow through two outlets 83,4 l/min
- Flow through one outlet 49,8 l/min
- Thermal resistance 95 °C
- Odour trap 50 mm