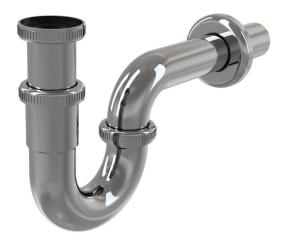

# A432 Wash-basin trap "U" DN32, with coupling nut 5/4", metal

## Application

For wash-basin

- Features
- Material: chrome-plated brass
- Connection to waste pipe Ø32 mm
- High scratch resistance

#### Scope of supply

- Nut to connect wash-basin waste 5/4"
- Metal rosette
- Waste and trap body