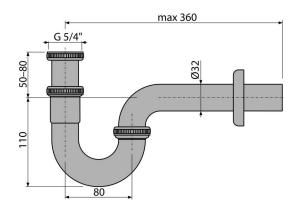

# A432 Wash-basin trap "U" DN32, with coupling nut 5/4", metal

## Application

For wash-basin

- Features
- Material: chrome-plated brass
- Connection to waste pipe Ø32 mm
- High scratch resistance

#### Scope of supply

- Nut to connect wash-basin waste 5/4"
- Metal rosette
- Waste and trap body

- Thermal resistance 95 °C
- Odour trap 62 mm