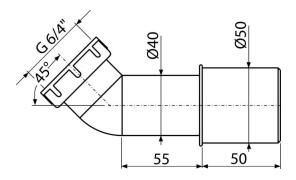

Application For shower wastes and traps For bath wastes and traps in combination with A53-6/4"

## Features

Material: ABS
Connection to waste pipe Ø40/50 mm

## Scope of supply Elbow 45° Seal

Order number, Logistic information

| Code | EAN           | Weight<br>(piece   packing   palett) | Dimensions<br>(piece   packing) | Quantity<br>(packing   palett) |
|------|---------------|--------------------------------------|---------------------------------|--------------------------------|
| A52  | 8594045930696 | 0,08   5,89   184,9 kg               | 170×50×120   590×240×390 mm     | 75   2100 pcs                  |