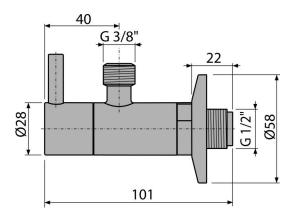

2/3 years \*

- Technical specifications
  Hose connector G 3/8 "
  Thread G 1/2 "