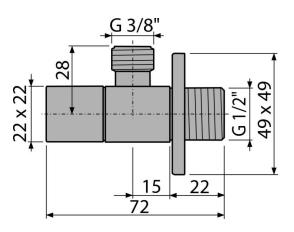

Warranty 2/3 years \*

- Technical specifications
   Hose connector G 3/8 "
   Thread G 1/2 "