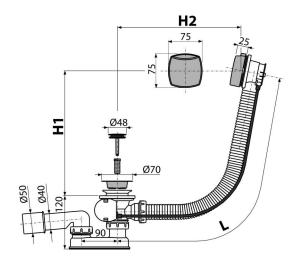

#### Features

- The length of the bathtub trap 57 cm
- Overflow flexi pipe
- Closing waste by pop-up mechanism
- Bath waste and overflow system
- Wet odour trap with swivel elbow

### Scope of supply

- Assembly kit
- Chrome-plated metal plug
- Chrome-plated brass outlet grid
- Chrome-plated plastic control knob
- Waste and trap body with overflow
- Profiled sea
- Odour trap of polypropylene, thermally and chemically resistant, longitudinally welded

# 2/3 years \*

- Technical specifications

  Resistance of odour trap against the pressure 588 Pa
- Flow rate 51,6 l/min
- Overflow flow rate 42 l/min
- Thermal resistance 95 °C
- Odour trap 50 mm