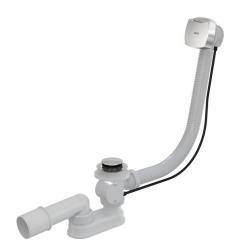

### Application

To drain the water from the bath to the waste For bathtubs with drain outlet Ø52 mm For standard size bathtubs

#### Features

- The length of the bathtub trap 57 cm
- Overflow flexi pipe
- Closing waste by pop-up mechanism
- Bath waste and overflow system
- Wet odour trap with swivel elbow

### Scope of supply

- Assembly kit
- Chrome-plated metal plug
- Chrome-plated brass outlet grid
- Chrome-plated plastic control knob
- Waste and trap body with overflow
- Profiled sea
- Odour trap of polypropylene, thermally and chemically resistant, longitudinally welded