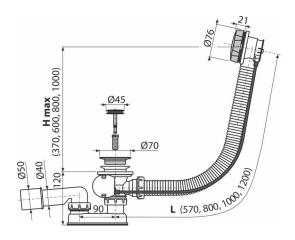

#### Features

- The length of the bathtub trap 57 cm
- Overflow flexi pipe
- Closing waste by pop-up mechanism
- Bath waste and overflow system
- Wet odour trap with swivel elbow

2/3 years

Technical specifications

Resistance of odour trap against the pressure 588 Pa 

Flow rate 51,6 l/min

• Overflow flow rate 42 l/min

- Thermal resistance 95 °C
- . Odour trap 50 mm

1