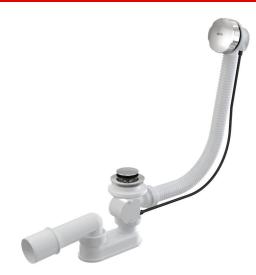

## A55K Bath pop-up waste and trap, metal

#### Application

To drain the water from the bath to the waste For bathtubs with drain outlet Ø52 mm For standard size bathtubs

#### Features

- The length of the bathtub trap 57 cm
- Overflow flexi pipe
- Closing waste by pop-up mechanism
- Bath waste and overflow system
- Wet odour trap with swivel elbow

### Scope of supply

- Assembly kit
- Chrome-plated metal control knob
- Chrome-plated metal plug
- Chrome-plated brass outlet grid
- Waste and trap body with overflow
- Profiled seal
- Odour trap of polypropylene, thermally and chemically resistant, longitudinally welded