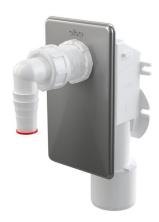

## Concealed washing machine trap, stainless steel DN40 and DN50

### Application

For installation under plaster
To connect the washing machine or dishwasher

- Hooks for a firmer fixing on the wall
- Installation stoppers to connect HT50
- Material: polypropylene Connection to HT 40/50
- Service access for easy cleaning

### Scope of supply

- Elbow
- Stainless steel cover
- Waste and trap body