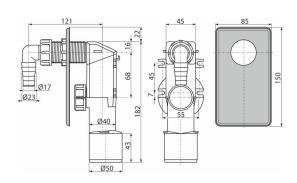

### Order number, Logistic information

|      |               | Weight                     | Dimensions                  | Quantity           |
|------|---------------|----------------------------|-----------------------------|--------------------|
| Code | EAN           | (piece   packing   palett) | (piece   packing)           | (packing   palett) |
| APS3 | 8594045931259 | 0,22   8,82   267,0 kg     | 180×70×150   590×240×390 mm | 40   1120 pcs      |