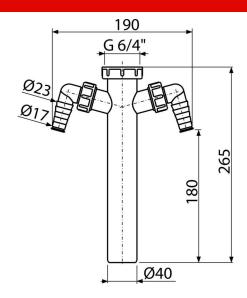

# **A44M-DN40**

Adapter pipe with coupling nut 6/4" and two connectors

### Application

For sink wastes and traps

To connect the washing machine or dishwasher

- Two connectors for connecting washing machines or dishwashers
- Material: polypropylene
- Waste pipe Ø40 mm
- Thread for connection to the sink trap 6/4"

## Technical specifications

Hose connector 17-23 mmThread for connection to the trap 6/4 "