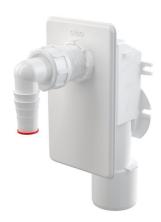

### Application

For installation under plaster
To connect the washing machine or dishwasher

- Hooks for a firmer fixing on the wall
- Installation stoppers to connect HT50
- Material: polypropylene Connection to HT 40/50
- Service access for easy cleaning

### Scope of supply

- Elbow
- Plastic cover
- Waste and trap body