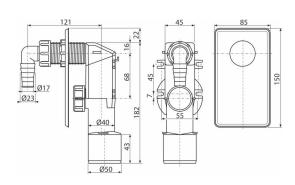

### Order number, Logistic information

|      |               | Weight                     | Dimensions                  | Quantity           |
|------|---------------|----------------------------|-----------------------------|--------------------|
| Code | EAN           | (piece   packing   palett) | (piece   packing)           | (packing   palett) |
| APS4 | 8594045931402 | 0,19   7,57   231,9 kg     | 180×70×150   590×240×390 mm | 40   1120 pcs      |

# Warranty

2/3 years \*

Norms EN 274

- Technical specifications
   Flow rate 16,8 l/min
   Thermal resistance 95 °C
- Odour trap 50 mm