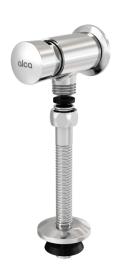

## **Button urinal flushing valve**

### Application

#### For flushing the urinals with water connection from above

#### **Features**

- Complete set for connection to the sanitary ceramics
- Material: chrome-plated metal

#### Scope of supply

- Metal rosette 2 pcs
- Seal kit
- Body of flushing mechanism
- Pipe to connect the urinal