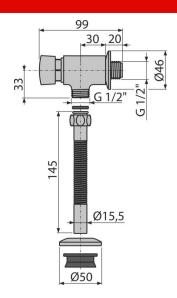

### Order number, Logistic information

|        |               | Weight                     | Dimensions                  | Quantity           |
|--------|---------------|----------------------------|-----------------------------|--------------------|
| Code   | EAN           | (piece   packing   palett) | (piece   packing)           | (packing   palett) |
| ATS001 | 8594045931525 | 0,44   8,80   266,5 kg     | 150×55×100   390×240×300 mm | 20   560 pcs       |

# Warranty 2/3 years \*

- Technical specifications

  Duration of flushing 8 s

  Water flow at 0.4 MPa 1,5 I