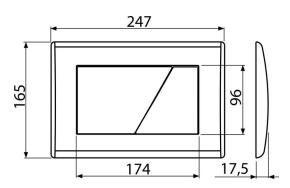

### Order number, Logistic information

|      |               | Weight                                 | Dimensions                  | Quantity           |
|------|---------------|----------------------------------------|-----------------------------|--------------------|
| Code | EAN           | (piece   packing   palett)             | (piece   packing)           | (packing   palett) |
| M171 | 8594045931785 | Chrome-polished0,42   10,52   314,5 kg | 250×40×175   595×245×395 mm | 25   700 pcs       |