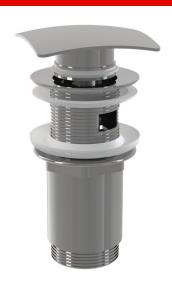

### Wash-basin CLICK/CLACK waste 5/4", metal with overflow, square plug

EN 274

#### Application

For wash-basin with overflow

#### **Features**

- Long life CLICK/CLACK mechanism
- Material: metal with chrome finish
- Highly resistant to mechanical damage
- Thread for connection to wash-basin trap 5/4"

#### Scope of supply

- Chrome-plated metal plug
- Silicone gasket 2 pcs
- Shower waste body