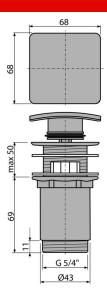

# **A393**

### Wash-basin CLICK/CLACK waste 5/4", metal with overflow, square plug



EN 274



#### Application

For wash-basin with overflow

#### **Features**

- Long life CLICK/CLACK mechanism
- Material: metal with chrome finish
- Highly resistant to mechanical damage
- Thread for connection to wash-basin trap 5/4"

#### Scope of supply

- Chrome-plated metal plug
- Silicone gasket 2 pcs
- Shower waste body

#### Order number, Logistic information

| Code     | EAN           | Weight<br>(piece   packing   palett) | Dimensions<br>(piece   packing) | Quantity<br>(packing   palett) |
|----------|---------------|--------------------------------------|---------------------------------|--------------------------------|
| A393     | 8594045931952 | 0,42   12,48   369,4 kg              | 120×75×75   390×240×300 mm      | 30   840 pcs                   |
| Warranty | Norms         |