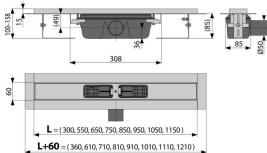

### **Technical specifications**

- Total installation height 100-158 mm
- Minimum thickness of concrete 85 mm
- Resistance of odour trap against the pressure 982 Pa
- Waste pipe diameter 50 mm
- Flow rate 60-68,8 l/min
- Load class K3 300 kg
- Odour trap 50 mm