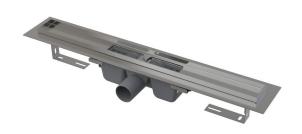

### Shower drain with an edge for perforated grids

#### Application

For wheelchair access

For drainage of floor-level showers

For installation into open spaces or near the wall of the shower area

For perforated stainless steel grids

#### **Features**

- The collar and trap are protected by foil, and the channel itself by a polystyrene insert
- Trap material: polypropylene
- Material of shower drain: stainless steel 2 mm, AISI 304, DIN 1.4301, EN1253-1
- Mechanically cleanable trap up to the waste pipe
- Possibility to buy a combined odour trap
- Linear drain from stainless steel (hardened by pickling, passivation and electrochemical polishing)
- Self-adhesive tape for quality waterproofing
- Trap firmly connected to the drain 100% waterproofing
- Installation height from 85 mm
- Adjustable height
- The high flow rate is achieved due to the double compartment trap system
- 25 years guarantee

#### Scope of supply

- Fixation set: screws Ø6×50 2 pcs, dowels Ø10 2 pcs
- Installation trough cover polystyrene
- Protective foil covering for the drain edges and odour trap
- Protective film for trap inlet
- Self-adhesive waterproofing tape
- The shower drain is assembled with the odour trap