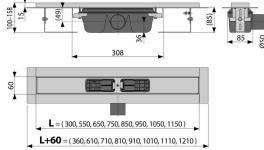

### **Technical specifications**

- Total installation height 100-158 mm
- Minimum thickness of concrete 85 mm
- Resistance of odour trap against the pressure 982 Pa
- Waste pipe diameter 50 mm
- Flow rate 60-68,8 l/min
- Load class K3 300 kg
- Odour trap 50 mm