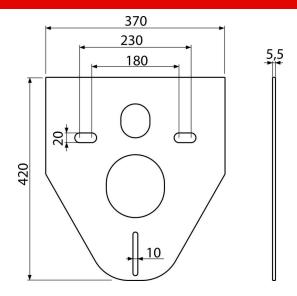

#### Application

For mounting ceramics with connecting pitches 180 mm and 230 mm To compensate the inequalities between the ceramics and the tiles For WC and wall-hung bidet

#### Order number, Logistic information

|      |               | Weight                     | Dimensions                   | Quantity           |
|------|---------------|----------------------------|------------------------------|--------------------|
| Code | EAN           | (piece   packing   palett) | (piece   packing)            | (packing   palett) |
| M91  | 8594045933024 | 0,05   7,64   50,5 kg      | 420×370×5,5   640×610×530 mm | 150   600 pcs      |