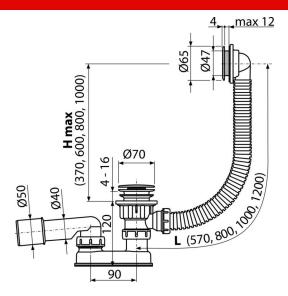

#### Features

- The length of the bathtub trap 57 cm
- Overflow flexi pipe
- Closing waste by CLICK/CLACK
- Bath waste and overflow system
- Wet odour trap with swivel elbow

2/3 years \*

Technical specifications

Resistance of odour trap against the pressure 588 Pa 

Flow rate 48,6 l/min

• Overflow flow rate 42 l/min

- Thermal resistance 95 °C
- . Odour trap 50 mm