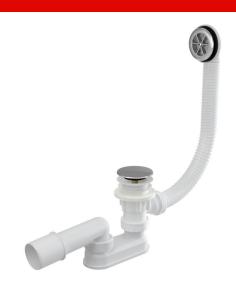

## A505CRM Bath CLICK/CLACK waste and trap, chrome

#### Application

To drain the water from the bath to the waste For bathtubs with drain outlet Ø52 mm For standard size bathtubs

#### Features

- The length of the bathtub trap 57 cm
- Overflow flexi pipe
- Closing waste by CLICK/CLACK
- Bath waste and overflow system
- Wet odour trap with swivel elbow