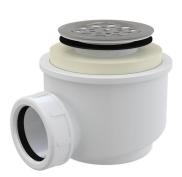

# Shower waste and trap with stainless steel grid

### Scope of supply

- Assembly kit
- Stainless steel outlet grid
- Waste and trap body