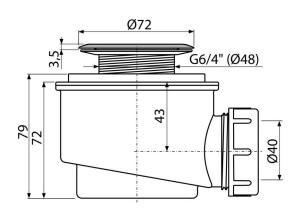

#### **Features**

- Material: polypropylene, thermally and chemically resistant, longitudinally welded
- Waste can be connected using elbow A52
- Self-cleaning design of trap
- Building height 79 mm

## Warranty

Norms EN 274 2/3 years \*

- Technical specifications
  Flow rate 49 l/min
  Thermal resistance 95 °C
- Odour trap 50 mm