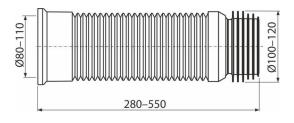

## Application

To connect the WC bowl to the drain pipe

- Features

- Material: polypropylene
  Adjustable length of 280–550 mm
  Diameter connection 80/110×100/120 mm
- Sealing is integral part of connector

## Flexi pipe with seal