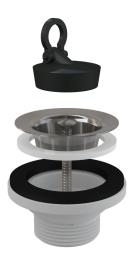

### Wash-basin waste 5/4" with stainless steel grid DN63

#### **Features**

- Material: polypropyleneThread for connection to wash-basin trap 5/4"

- Scope of supplyStainless steel outlet gridShower waste body
- PVC plug