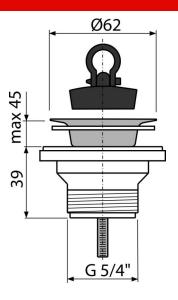

## **A31**

### Wash-basin waste 5/4" with stainless steel grid DN63





### Application

#### For wash-basins

#### **Features**

- Material: polypropyleneThread for connection to wash-basin trap 5/4"

- Scope of supplyStainless steel outlet gridShower waste body
- PVC plug

#### Order number, Logistic information

| Code        | EAN           | Weight<br>(piece   packing   palett) | Dimensions (piece   packing) | Quantity<br>(packing   palett) |
|-------------|---------------|--------------------------------------|------------------------------|--------------------------------|
| A31         | 8594045933475 | 0,08   8,01   244,3 kg               | 80×60×80   590×240×390 mm    | 100   2800 pcs                 |
| Warranty    | Norms         |                                      |                              |                                |
| 2/3 years *