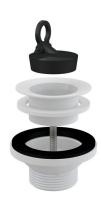

#### **Features**

- Material: polypropyleneThread for connection to wash-basin trap 5/4"

#### Scope of supply

- Plastic outlet grid
- Shower waste body
- PVC plug