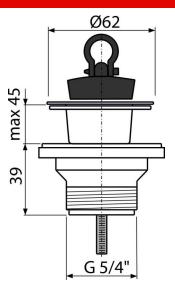

#### **Features**

- Material: polypropyleneThread for connection to wash-basin trap 5/4"

# Warranty 2/3 years \*

Technical specifications
■ Thread 5/4 "