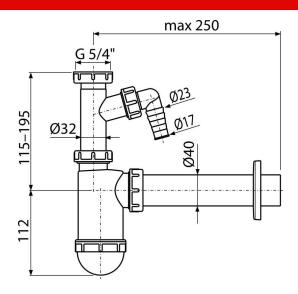

#### **Features**

- Material: polypropylene
- Connection to waste pipe Ø40 mm
- With connector for washing machine or dishwasher

# Technical specifications ■ Hose connector 17-23 mm ■ Flow rate 38 l/min

- Thermal resistance 95 °C
- Odour trap 58 mm