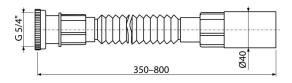

## Application

For connecting waste systems with internal sewers

- Features
- Material: polyethylene
  Adjustable length of 350–800 mm
  Connection Ø5/4"×40 mm