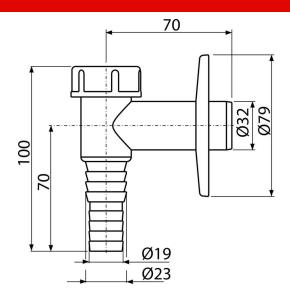

### **Features**

- Material: ABS
- Hose connection Ø19 and Ø23 mm
- Connection to waste pipe Ø32 mm
- Service access for easy cleaning
  Dry odour flap against odours from the sewer

## Technical specifications

- Hose connection 19-23 mm
- Waste pipe diameter 32 mm