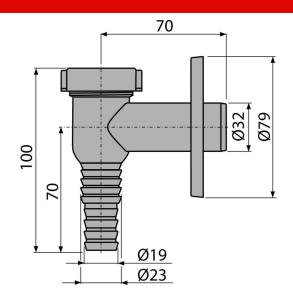

### **Features**

- Material: ABS chrome-plated
- Hose connection Ø19 and Ø23 mm
- Connection to waste pipe Ø32 mm
- Service access for easy cleaning
   Dry odour flap against odours from the sewer

- Scope of supply
  Odour trap ball with a spring
- Chrome-plated plastic rosette
- Waste and trap body