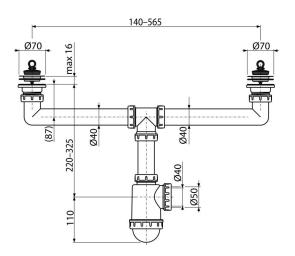

### **Features**

- Material: polypropylene
- Waste outlet ready for connection to drain pipe Ø50 mm or Ø40 mm

- Stainless steel outlet grid 2 pcs
- Waste and trap body with two outlets
- PVC plug 2 pcs

# Technical specifications

- Flow through two outlets 83,4 l/min
- Flow through one outlet 49,8 l/min Thermal resistance 95 °C
- Odour trap 50 mm