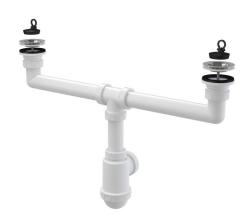

# A449-DN50/40

Double sink wastes and trap with stainless steel grids DN70

# For two-piece sinks

### **Features**

- Material: polypropylene
- Waste outlet ready for connection to drain pipe Ø50 mm or Ø40 mm

- Stainless steel outlet grid 2 pcs
- Waste and trap body with two outlets
- PVC plug 2 pcs