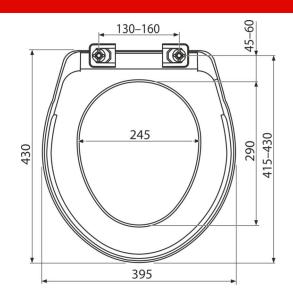

## Order number, Logistic information

|       |               | Weight                     | Dimensions                  | Quantity           |
|-------|---------------|----------------------------|-----------------------------|--------------------|
| Code  | EAN           | (piece   packing   palett) | (piece   packing)           | (packing   palett) |
| A6551 | 8594045933741 | 0,76   11,42   225,6 kg    | 475×50×410   450×420×370 mm | 15   270 pcs       |