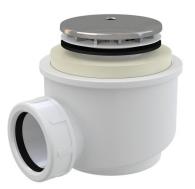

## A47CR-50 Shower waste and trap, chrome

## Application

To drain the water from the shower trays For shower trays without overflow For shower trays with a drain outlet Ø50 mm

Features

Material: polypropylene, thermally and chemically resistant, longitudinally welded

- Waste can be connected using elbow A52
- Self-cleaning design of trap
- Building height 79 mm
- Removable basket for debris
- Scope of supply
- Assembly kit
- Chrome-plated waste and trap cover
- Waste and trap body