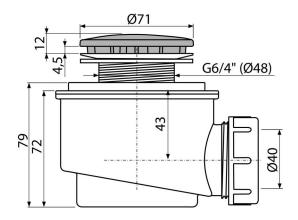

## Application

To drain the water from the shower trays For shower trays without overflow For shower trays with a drain outlet Ø50 mm

Features

Material: polypropylene, thermally and chemically resistant, longitudinally welded

- Waste can be connected using elbow A52
- Self-cleaning design of trap
- Building height 79 mm
- Removable basket for debris
- Scope of supply
- Assembly kit
- Chrome-plated waste and trap cover
- Waste and trap body

## Technical specifications

Flow rate 48 l/min

- Thermal resistance 95 °C
- Odour trap 50 mm