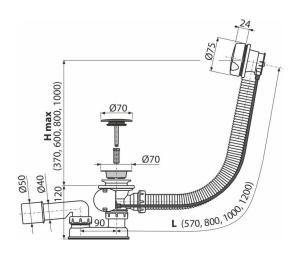

#### Features

- The length of the bathtub trap 57 cm
- Overflow flexi pipe
- Closing waste by pop-up mechanism
- Bath waste and overflow system
- Wet odour trap with swivel elbow

2/3 years \*

Technical specifications

Resistance of odour trap against the pressure 588 Pa 

Flow rate 51,6 l/min

• Overflow flow rate 42 l/min

- Thermal resistance 95 °C
- . Odour trap 50 mm

1