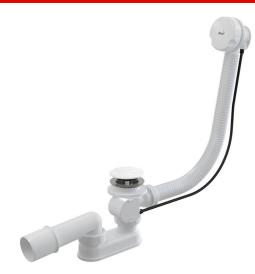

# **A51BM** Bath pop-up waste and trap, white

#### Application

To drain the water from the bath to the waste For bathtubs with drain outlet Ø52 mm For standard size bathtubs

#### Features

- The length of the bathtub trap 57 cm
- Overflow flexi pipe
- Closing waste by pop-up mechanism
- Bath waste and overflow system
- Wet odour trap with swivel elbow

### Scope of supply

- White plastic control knob
- White plastic plug
- Assembly kit
- Chrome-plated stainless steel outlet grid
- Waste and trap body with overflow
- Profiled seal
- Odour trap of polypropylene, thermally and chemically resistant, longitudinally welded