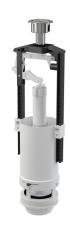

## For replacement

For high rise flushing ceramic tanks

- STOP button to adjust the amount of discharged water
- The design allows optimum height adjustment of the valve according to the  $% \left( 1\right) =\left( 1\right) \left( 1\right)$ height of the cistern
- Material: ABS
- Option of the setting the button off the axis of the valve
- START/STOP chrome buttonFlush mechanism START/STOP

# Scope of supply

- START/STOP button chrome raised
- Outlet DN60 mm for installation in the cistern