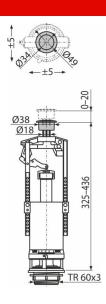

# Technical specifications

- Functional requirements class I
- Height adjustment range 325-436 mm