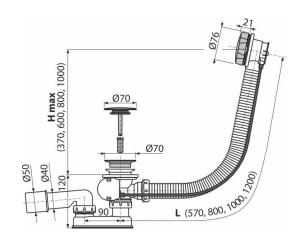

#### Features

- The length of the bathtub trap 100 cm
- Overflow flexi pipe
- Closing waste by pop-up mechanism
- Bath waste and overflow system
- Wet odour trap with swivel elbow

### Technical specifications

- Resistance of odour trap against the pressure 588 Pa
- Flow rate 51,6 l/min
- Overflow flow rate 42 l/min
- Thermal resistance 95 °C
- Odour trap 50 mm