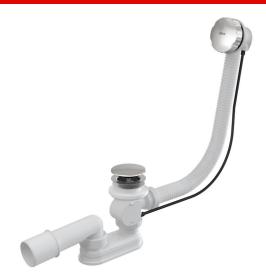

## A55KM-100

Bath pop-up waste and trap, metal

#### Application

To drain the water from the bath to the waste For bathtubs with drain outlet Ø52 mm For standard size bathtubs

#### Features

- The length of the bathtub trap 100 cm
- Overflow flexi pipe
- Closing waste by pop-up mechanism
- Bath waste and overflow system
- Wet odour trap with swivel elbow

#### Scope of supply

- Assembly kit
- Chrome-plated metal control knob
- Chrome-plated stainless steel outlet grid
- Chrome-plated plastic plug
- Waste and trap body with overflow
- Profiled sea
- Odour trap of polypropylene, thermally and chemically resistant, longitudinally welded