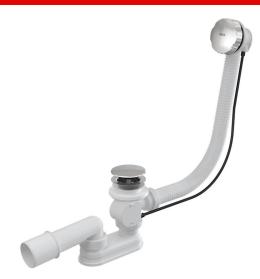

## **A55KM** Bath pop-up waste and trap, metal

#### Application

To drain the water from the bath to the waste For bathtubs with drain outlet Ø52 mm For standard size bathtubs

#### Features

- The length of the bathtub trap 57 cm
- Overflow flexi pipe
- Closing waste by pop-up mechanism
- Bath waste and overflow system
- Wet odour trap with swivel elbow

#### Assembly kit

- Chrome-plated metal control knob
- Chrome-plated stainless steel outlet grid
- Chrome-plated plastic plug
- Waste and trap body with overflow
- Profiled seal
- Odour trap of polypropylene, thermally and chemically resistant, longitudinally welded