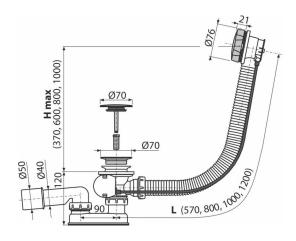

#### Features

- The length of the bathtub trap 57 cm
- Overflow flexi pipe
- Closing waste by pop-up mechanism
- Bath waste and overflow system
- Wet odour trap with swivel elbow

#### Assembly kit

- Chrome-plated metal control knob
- Chrome-plated stainless steel outlet grid
- Chrome-plated plastic plug
- Waste and trap body with overflow
- Profiled seal
- Odour trap of polypropylene, thermally and chemically resistant, longitudinally welded

2/3 years \*

- Technical specifications
- Resistance of odour trap against the pressure 588 Pa
- Flow rate 51,6 l/min

• Overflow flow rate 42 l/min

- Thermal resistance 95 °C
- . Odour trap 50 mm

1