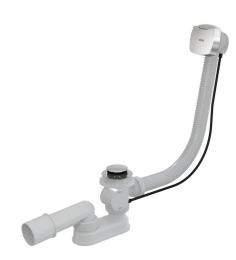

## A51CR-80

Bath pop-up waste and trap, chrome

#### Application

To drain the water from the bath to the waste For bathtubs with drain outlet Ø52 mm For standard size bathtubs

#### Features

- The length of the bathtub trap 80 cm
- Overflow flexi pipe
- Closing waste by pop-up mechanism
- Bath waste and overflow system
- Wet odour trap with swivel elbow

#### Assembly kit

- Chrome-plated metal plug
- Chrome-plated brass outlet grid
- Chrome-plated plastic control knob
- Waste and trap body with overflow
- Profiled seal
- Odour trap of polypropylene, thermally and chemically resistant, longitudinally welded