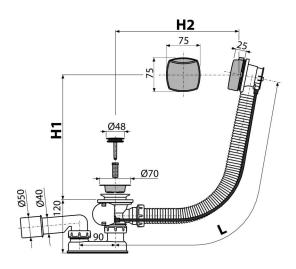

#### Features

- The length of the bathtub trap 80 cm
- Overflow flexi pipe
- Closing waste by pop-up mechanism
- Bath waste and overflow system
- Wet odour trap with swivel elbow

2/3 years

Technical specifications

Resistance of odour trap against the pressure 588 Pa 

Flow rate 51,6 l/min

• Overflow flow rate 42 l/min

- Thermal resistance 95 °C
- . Odour trap 50 mm