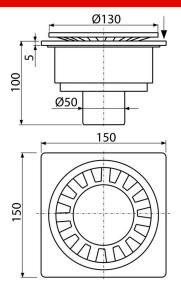

# Features

- Material: ABS
- Plastic grid Ø130 mm
- Straight connection to waste Ø50 mm Wet odour trap prevents the penetration of odours from the sewer

## Technical specifications

- Total installation height 100 mm
- Waste pipe diameter 50 mm
- Flow of the inlet grid 24 l/min
- Load class K3 300 kg
- Odour trap 20 mm